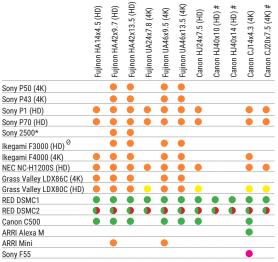

## **CINEMA CAMERA & LENS COMBINATIONS**

|                         | Fujinon Cabrio ZK 14-35 | Fujinon Cabrio ZK 19-90 | Fujinon Cabrio XK 20-120 | Fujinon Cabrio ZK 85-300 | Fujinon Cabrio ZK 25-300 | Fujinon Premier HK14.5-45 | Fujinon Premier HK18-85 | Fujinon Premier HK24-180 | Fujinon Premista 19-45 | Fujinon Premista 28-100 | Fujinon Premista 80-250 | Canon CN7x17 (17-120) | Canon CN10x25 (25-250) | Canon CN-E 14.5-60 | Canon CN-E 30-300 | Canon CN20x50 (50-1000) | Canon EF Fish Eye | Angenieux Optimo 45-120/28-76/15-40 | Angenieux Optimo 16-40 | Angenieux Rouge 16-42 | Angenieux 25-250 HR | Angenieux Optimo Style DP 25-250 | Angenieux Optimo 17-80 | Angenieux 30-72 Anamophic | Angenieux Optimo 44-440 Anamorphic | Arri Alura 18-80 | Arri Alura 15.5-45 | Arri Alura 30-80 | Arri Alura 45-250 | Arri Master Prime 14mm | Arri Master Prime 16mm | Arri UWZ 9.5-18 | Panavision ATZ 70-200 Anamorphic | Zeiss Master Prime 10mm | Zeiss Master Prime 14mm | Zeiss Master Prime 16mm | Zeiss 70-200 CZ.2 |
|-------------------------|-------------------------|-------------------------|--------------------------|--------------------------|--------------------------|---------------------------|-------------------------|--------------------------|------------------------|-------------------------|-------------------------|-----------------------|------------------------|--------------------|-------------------|-------------------------|-------------------|-------------------------------------|------------------------|-----------------------|---------------------|----------------------------------|------------------------|---------------------------|------------------------------------|------------------|--------------------|------------------|-------------------|------------------------|------------------------|-----------------|----------------------------------|-------------------------|-------------------------|-------------------------|-------------------|
| RED DSMC1               |                         |                         |                          |                          | •                        |                           | •                       | •                        | •                      |                         |                         | •                     |                        | •                  | •                 | •                       | •                 |                                     | •                      | •                     | •                   | •                                | •                      |                           | •                                  | •                | •                  | •                | •                 | •                      | •                      | •               | •                                | •                       | •                       | •                       |                   |
| RED DSMC2               |                         | •                       |                          | •                        |                          | •                         |                         | •                        |                        |                         |                         |                       | •                      |                    | •                 |                         |                   |                                     |                        |                       |                     |                                  |                        |                           | •                                  | •                | •                  |                  |                   |                        |                        |                 |                                  |                         |                         |                         |                   |
| RED Komodo              |                         |                         |                          |                          |                          |                           |                         |                          |                        |                         |                         |                       |                        |                    |                   |                         |                   |                                     |                        |                       |                     |                                  |                        |                           |                                    |                  |                    |                  |                   |                        |                        |                 |                                  |                         |                         |                         |                   |
| RED V-Raptor            |                         |                         |                          |                          |                          |                           |                         |                          |                        |                         |                         |                       |                        |                    |                   |                         |                   |                                     |                        |                       |                     |                                  |                        |                           |                                    |                  |                    |                  |                   |                        |                        |                 |                                  |                         |                         |                         |                   |
| Canon C500              |                         |                         |                          |                          | •                        |                           |                         |                          |                        |                         |                         |                       |                        |                    |                   |                         |                   |                                     |                        |                       |                     |                                  |                        |                           |                                    |                  |                    |                  |                   |                        |                        |                 | •                                |                         |                         |                         |                   |
| ARRI Alexa M            |                         |                         |                          |                          |                          |                           |                         |                          |                        |                         |                         |                       |                        |                    |                   |                         |                   |                                     |                        |                       |                     |                                  |                        |                           |                                    |                  |                    |                  |                   |                        |                        |                 |                                  |                         |                         |                         |                   |
| ARRI Mini               |                         |                         |                          |                          |                          |                           |                         |                          |                        |                         |                         |                       |                        |                    |                   |                         |                   |                                     |                        |                       |                     |                                  |                        |                           |                                    |                  |                    |                  |                   |                        |                        |                 |                                  |                         |                         |                         |                   |
| ARRI Mini LF            |                         |                         |                          |                          |                          |                           |                         |                          |                        |                         |                         |                       |                        |                    |                   |                         |                   |                                     |                        |                       |                     |                                  |                        |                           | •                                  |                  |                    |                  |                   |                        |                        |                 |                                  |                         |                         |                         |                   |
| Phantom Flex 2K         |                         |                         |                          |                          |                          |                           |                         |                          |                        |                         |                         | •                     |                        |                    |                   |                         |                   |                                     |                        |                       |                     |                                  |                        |                           |                                    |                  |                    |                  |                   |                        |                        |                 | •                                |                         |                         |                         |                   |
| Phantom Flex 4K         |                         |                         |                          |                          |                          |                           |                         |                          |                        |                         |                         | •                     |                        |                    |                   |                         |                   | •                                   | _                      | •                     | •                   |                                  |                        |                           |                                    |                  |                    |                  |                   |                        |                        |                 |                                  |                         |                         |                         |                   |
| Sony FX6                |                         |                         |                          |                          |                          |                           |                         |                          |                        |                         |                         |                       |                        |                    |                   | •                       | -                 |                                     |                        | _                     | •                   |                                  |                        | •                         |                                    |                  |                    | •                |                   |                        |                        |                 |                                  |                         |                         |                         |                   |
| Sony F55                |                         |                         |                          |                          |                          | •                         |                         |                          |                        |                         | •                       | •                     |                        |                    |                   |                         |                   |                                     | •                      |                       |                     |                                  |                        |                           |                                    |                  | •                  |                  |                   |                        |                        |                 |                                  |                         |                         |                         |                   |
| Sony F55 w/<br>Recorder |                         |                         |                          |                          |                          |                           |                         |                          |                        |                         |                         | •                     | •                      |                    |                   |                         |                   |                                     |                        |                       |                     |                                  |                        |                           |                                    |                  |                    |                  |                   | •                      | •                      |                 | •                                |                         |                         |                         | •                 |
| Sony Venice             |                         |                         |                          |                          |                          |                           |                         |                          |                        |                         |                         |                       |                        |                    |                   |                         |                   |                                     |                        |                       |                     |                                  |                        |                           |                                    |                  |                    |                  |                   |                        |                        |                 |                                  |                         |                         |                         |                   |
| Sony Venice II #        | •                       |                         | •                        | •                        |                          | •                         |                         |                          |                        | •                       | •                       | •                     | •                      |                    |                   |                         |                   |                                     | •                      | •                     |                     |                                  |                        |                           |                                    |                  |                    |                  |                   |                        |                        |                 |                                  |                         |                         |                         |                   |

## **ENG CAMERA & LENS COMBINATIONS**

\*The standard F1 configuration includes everything necessary to integrate the above camera and lens combination with the exception of the Sony 2500 which must be repackaged.

0 Obsolete

# Scheduled for development

Please note cameras and lenses not included. This list is not all inclusive. Please contact sales@shotover.com for additional combinations.

 $\label{thm:manufacturer} Manufacturer \ reserves \ the \ right to \ change \ specification \ to \ reflect \ improvements \ and \ or \ changes \ in \ technology \ at \ any \ time.$ 