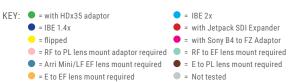

## **CINEMA CAMERA & LENS COMBINATIONS**

|                         | Fujinon Cabrio ZK 14-35 | Fujinon Cabrio ZK 19-90 | Fujinon Cabrio XK 20-120 | Fujinon Cabrio ZK 85-300 | Fujinon Cabrio ZK 25-300 | Fujinon Premier HK14.5-45 | Fujinon Premier HK18-85 | Fujinon Premier HK24-180 | Fujinon Premista 19-45 | Fujinon Premista 28-100 | Fujinon Premista 80-250 | Canon CN7x17 (17-120) | Canon CN10x25 (25-250) | Canon CN-E 14.5-60 | Canon CN-E 30-300 | Canon CN20x50 (50-1000) | Canon EF Fish Eye | Angenieux Optimo 45-120/28-76/15-40 | Angenieux Optimo 16-40 | Angenieux Rouge 16-42 | Angenieux 25-250 HR | Angenieux Optimo Style DP 25-250 | Angenieux Optimo 17-80 | Angenieux 30-72 Anamophic | Angenieux Optimo 44-440 Anamorphic | Arri Alura 18-80 | Arri Alura 15.5-45 | Arri Alura 30-80 | Arri Alura 45-250 | Arri Master Prime 14mm | Arri Master Prime 16mm | Arri UWZ 9.5-18 | Panavision ATZ 70-200 Anamorphic | Zeiss Master Prime 10mm | Zeiss Master Prime 14mm | Zeiss Master Prime 16mm | Zeiss 70-200 CZ.2 |
|-------------------------|-------------------------|-------------------------|--------------------------|--------------------------|--------------------------|---------------------------|-------------------------|--------------------------|------------------------|-------------------------|-------------------------|-----------------------|------------------------|--------------------|-------------------|-------------------------|-------------------|-------------------------------------|------------------------|-----------------------|---------------------|----------------------------------|------------------------|---------------------------|------------------------------------|------------------|--------------------|------------------|-------------------|------------------------|------------------------|-----------------|----------------------------------|-------------------------|-------------------------|-------------------------|-------------------|
| RED DSMC1               |                         |                         |                          |                          | •                        |                           | •                       | •                        | •                      |                         |                         | •                     |                        | •                  | •                 | •                       | •                 |                                     | •                      | •                     | •                   | •                                | •                      |                           | •                                  | •                | •                  | •                | •                 | •                      | •                      | •               | •                                | •                       | •                       | •                       |                   |
| RED DSMC2               |                         | •                       |                          | •                        |                          | •                         |                         | •                        |                        |                         |                         |                       | •                      |                    | •                 |                         |                   |                                     |                        |                       |                     |                                  |                        |                           | •                                  | •                | •                  |                  |                   |                        |                        |                 |                                  |                         |                         |                         |                   |
| RED Komodo              |                         |                         |                          |                          |                          |                           |                         |                          |                        |                         |                         |                       |                        |                    |                   |                         |                   |                                     |                        |                       |                     |                                  |                        |                           |                                    |                  |                    |                  |                   |                        |                        |                 |                                  |                         |                         |                         |                   |
| RED V-Raptor            |                         |                         |                          |                          |                          |                           |                         |                          |                        |                         |                         |                       |                        |                    |                   |                         |                   |                                     |                        |                       |                     |                                  |                        |                           |                                    |                  |                    |                  |                   |                        |                        |                 |                                  |                         |                         |                         |                   |
| Canon C500              |                         |                         |                          |                          | •                        |                           |                         |                          |                        |                         |                         |                       |                        |                    |                   |                         |                   |                                     |                        |                       |                     |                                  |                        |                           |                                    |                  |                    |                  |                   |                        |                        |                 | •                                |                         |                         |                         |                   |
| ARRI Alexa M            |                         |                         |                          |                          |                          |                           |                         |                          |                        |                         |                         |                       |                        |                    |                   |                         |                   |                                     |                        |                       |                     |                                  |                        |                           |                                    |                  |                    |                  |                   |                        |                        |                 |                                  |                         |                         |                         |                   |
| ARRI Mini               |                         |                         |                          |                          |                          |                           |                         |                          |                        |                         |                         |                       |                        |                    |                   |                         |                   |                                     |                        |                       |                     |                                  |                        |                           |                                    |                  |                    |                  |                   |                        |                        |                 |                                  |                         |                         |                         |                   |
| ARRI Mini LF            |                         |                         |                          |                          |                          |                           |                         |                          |                        |                         |                         |                       |                        |                    |                   |                         |                   |                                     |                        |                       |                     |                                  |                        |                           | •                                  |                  |                    |                  |                   |                        |                        |                 |                                  |                         |                         |                         |                   |
| Phantom Flex 2K         |                         |                         |                          |                          |                          |                           |                         |                          |                        |                         |                         | •                     |                        |                    |                   |                         |                   |                                     |                        |                       |                     |                                  |                        |                           |                                    |                  |                    |                  |                   |                        |                        |                 | •                                |                         |                         |                         |                   |
| Phantom Flex 4K         |                         |                         |                          |                          |                          |                           |                         |                          |                        |                         |                         | •                     |                        |                    |                   |                         |                   | •                                   | _                      | •                     | •                   |                                  |                        |                           |                                    |                  |                    |                  |                   |                        |                        |                 |                                  |                         |                         |                         |                   |
| Sony FX6                |                         |                         |                          |                          |                          |                           |                         |                          |                        |                         |                         |                       |                        |                    |                   | •                       | -                 |                                     |                        | _                     | •                   |                                  |                        | •                         |                                    |                  |                    | •                |                   |                        |                        |                 |                                  |                         |                         |                         |                   |
| Sony F55                |                         |                         |                          |                          |                          | •                         |                         |                          |                        |                         | •                       | •                     |                        |                    |                   |                         |                   |                                     | •                      |                       |                     |                                  |                        |                           |                                    |                  | •                  |                  |                   |                        |                        |                 |                                  |                         |                         |                         |                   |
| Sony F55 w/<br>Recorder |                         |                         |                          |                          |                          |                           |                         |                          |                        |                         |                         | •                     | •                      |                    |                   |                         |                   |                                     |                        |                       |                     |                                  |                        |                           |                                    |                  |                    |                  |                   | •                      | •                      |                 | •                                |                         |                         |                         | •                 |
| Sony Venice             |                         |                         |                          |                          |                          |                           |                         |                          |                        |                         |                         |                       |                        |                    |                   |                         |                   |                                     |                        |                       |                     |                                  |                        |                           |                                    |                  |                    |                  |                   |                        |                        |                 |                                  |                         |                         |                         |                   |
| Sony Venice II #        | •                       |                         | •                        | •                        |                          | •                         |                         |                          |                        | •                       | •                       | •                     | •                      |                    |                   |                         |                   |                                     | •                      | •                     |                     |                                  |                        |                           |                                    |                  |                    |                  |                   |                        |                        |                 |                                  |                         |                         |                         |                   |

## **ENG CAMERA & LENS COMBINATIONS**

\*The standard F1 configuration includes everything necessary to integrate the above camera and lens combination with the exception of the Sony 2500 which must be repackaged.

0 Obsolete

# Scheduled for development

Please note cameras and lenses not included. This list is not all inclusive. Please contact sales@shotover.com for additional combinations.

 $\label{thm:manufacturer} Manufacturer \ reserves \ the \ right to \ change \ specification \ to \ reflect \ improvements \ and \ or \ changes \ in \ technology \ at \ any \ time.$ 