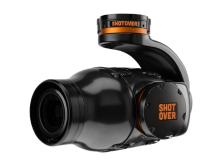

The SHOTOVER F1 is a 6-axis gyro stabilized platform that delivers unshakable stability with look down capability and no gimbal lock for use inverted or underslung on almost anything that moves. It rigs fast and accommodates hundreds of camera and lens combinations, for the look you want. Its compact carbon fiber construction means it ships as excess baggage on commercial flights worldwide with no export restrictions.

- Rapid Interchangeability: Quickly switch cameras and lenses
- No ITAR Restrictions
- Mount Compatibility: FAA, EASA approved options
- Versatile Top Plate: Adaptable across air, land, sea
- Factory-Fitted Payload: Simplifies shipping logistics
- Efficient Transport: Cost-effective as freight or baggage
- Lighweight & Compact: Low-weight carbon fiber structure
- SHOTOVER Generation5 Tech: Stable, ultimate functionality
- 6-Axis Stabilization: Exceptional "look down" capability
- AR Mapping Integration: Augmented Reality Mapping ready
- Flare-Free Imagery: Angled window for clarity
- Diverse Video Choices: 3x SDI or fiber options
- Instant Operator Feedback: Customizable graphics overlay
- Precision Steering: Auto/steerable horizon modes
- Inverted Operation: Auto-position for smooth adaptation
- Branding Customization: Tailor color scheme to your brand