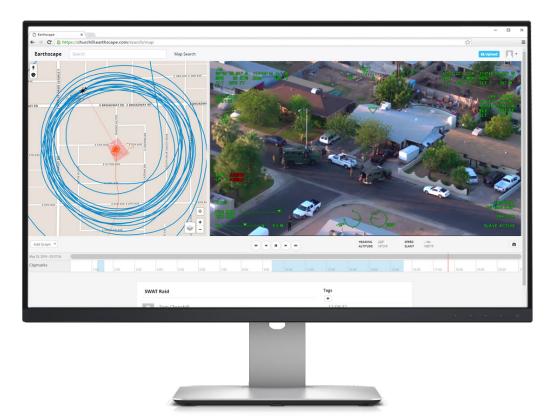

## VIDEO MANAGEMENT FOR LAW ENFORCEMENT

Earthscape is a cloud-based video management tool that gives you powerful control over the video you capture - in the air, from the dash, or with body-cameras. Upload, share, review and manage tags, clipmarks, and view metadata for any video. See all videos that took place in a certain area during a certain time, find videos with key search terms and much more!

- Store all of your videos in a single, secure location.
- Sort, search, and catalog clips based on keyword, geographic area, or tags.
- CJIS-compliant cloud-based hosting means you can securely access your video data from anywhere.
- View camera position, speed, elevation, and more.
- Run reports to highlight crime scenes, critical infrastructure, or other areas of concern