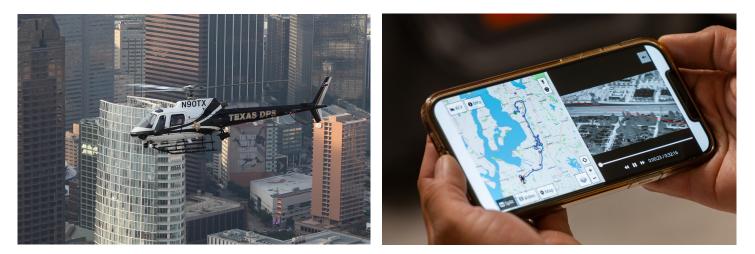

## LIVESTREAM YOUR VIDEOS WITH EASE

Earthscape's proprietary technology enables video to be live streamed from an aircraft over a cellular data connection. Agencies can securely access real-time aerial video from any webbased device and grant security access to other departments during multi-agency responses. Additional features include replay option of previously live-streamed videos, full screen viewing on smartphones or tablets and real-time streaming notifications.