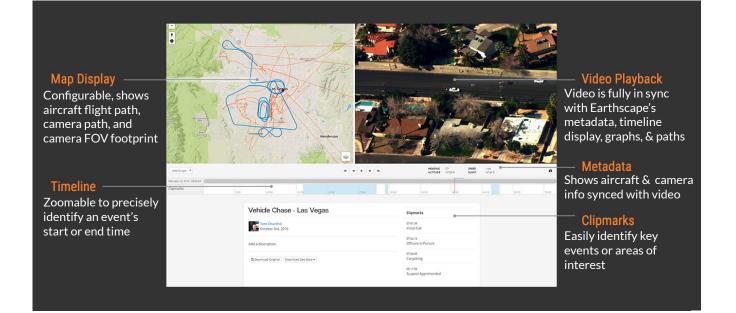

## VIDEO MANAGEMENT FOR LAW ENFORCEMENT

Earthscape is a cloud-based video management tool that gives you powerful control over the video you capture - in the air, from the dash, or with body-cameras. Upload, share, review and manage tags, clipmarks, and view metadata for any video. See all videos that took place in a certain area during a certain time, find videos with key search terms and much more!

- Store all of your videos in a single, secure location.
- Sort, search, and catalog clips based on keyword, geographic area, or tags.
- CJIS-compliant cloud-based hosting means you can securely access your video data from anywhere.
- View camera position, speed, elevation, and more.
- Run reports to highlight crime scenes, critical infrastructure, or other areas of concern